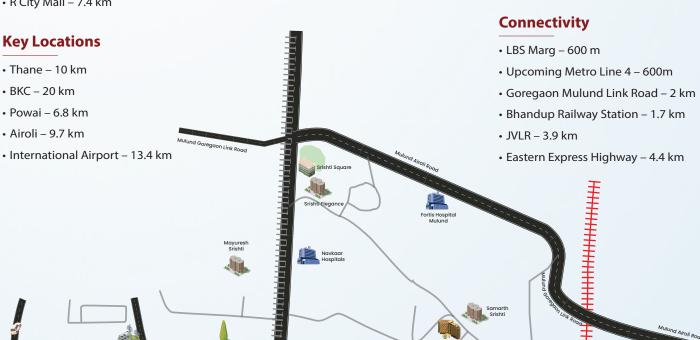

#### **Leisure & Convenience Avenues**

- Cinepolis 2.4 km
- D Mart, Mulund 2.5 km
- D Mart, Kanjurmarg 3.4 km
- R Mall 4.9 km

Map Not To Scale

- Powai Central Avenue 6.6 km
- R City Mall 7.4 km

#### **Healthcare Facilities**

- Fortis Hospital 2.6 km
- Holy Trinity Hospital 3.8 km
- Lotus Multi-speciality Hospital 4.5 km
- Platinum Hospital 5.1 km
- L H Hiranandani Hospital 6.6 km

#### **Educational Institutes**

- NES Primary School 950 m
- GS Shetty International School 1.1 km
- Pawar Public School 1.3 km
- St. Xaviers High School & Jr. College 2.4 km

low to nil traffic conditions and would vary.

• NEXT School – 4 km

Srishti Group was established in 1991 with an idea of providing quality and luxurious homes personalized to the highest standards.

Now, we're recognized for our superior craftsmanship that takes the concept of elegant living to a whole new level. With more than 30 years under our belt, our core commitment has always been to deliver excellence without making it unaffordable.