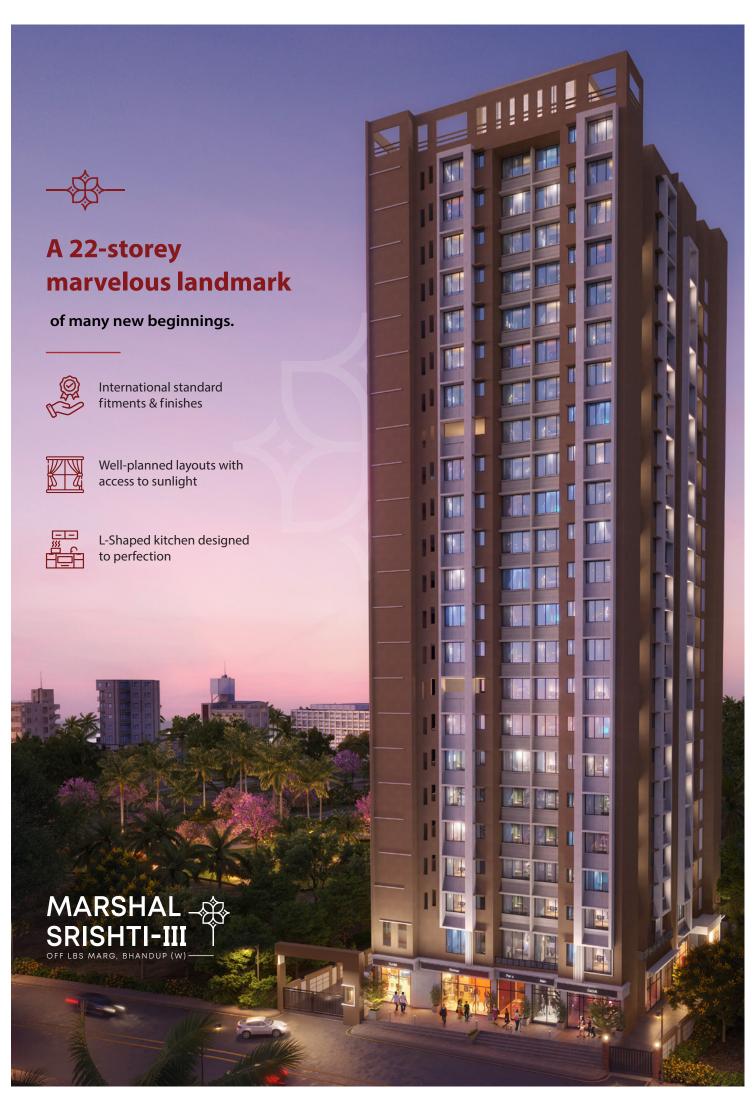

## Mumbai's **Central Suburbs,**

rises an address that redefines upgrade.

An address that's more than just good enough. A life that elevates.

# Each part of your home has a utility and every square foot is perfectly designed.

#### Internal Features

- · Vitrified Flooring
- · Dado Tiles in Kitchen & Washroom
- Branded Sanitary Fittings
- Fire Retardant Entrance Doors
- Sprinkler Systems in Each Flat
- Semi-modular Kitchen with Granite Top
- Powder Coated Sliding French Window
- Mini Water Heater
- AC Provision

#### External Features

- Double Height Designer Entrance Lobby
- Branded Elevator with DG Backup
- Fire Fighting Systems
- Digital Video Surveillance System (CCTV)