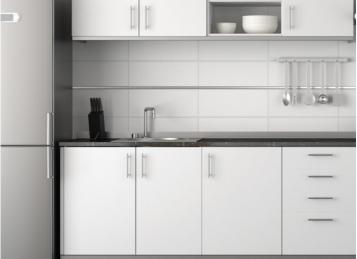

#### Internal Features

- · Vitrified Flooring
- · Dado Tiles in Kitchen & Washroom
- Branded Sanitary Fittings
- Fire Retardant Entrance Doors
- Sprinkler Systems in Each Flat
- Semi-modular Kitchen with Granite Top
- Powder Coated Sliding French Window
- Mini Water Heater
- AC Provision