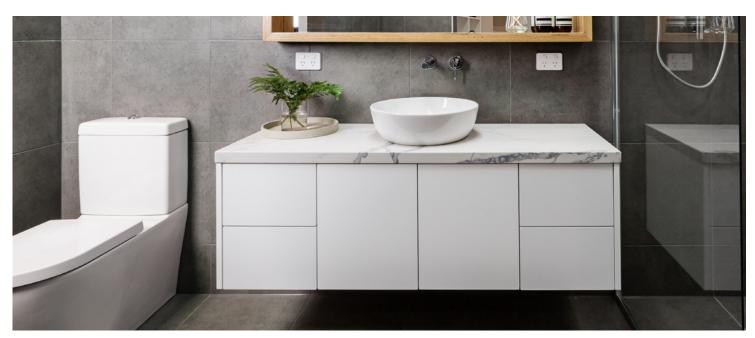

#### Internal Features

- · Vitrified Flooring
- · Dado Tiles in Kitchen & Washroom
- Branded Sanitary Fittings
- Fire Retardant Entrance Doors
- Sprinkler Systems in Each Flat
- Semi-modular Kitchen with Granite Top
- Powder Coated Sliding French Window
- Mini Water Heater
- AC Provision